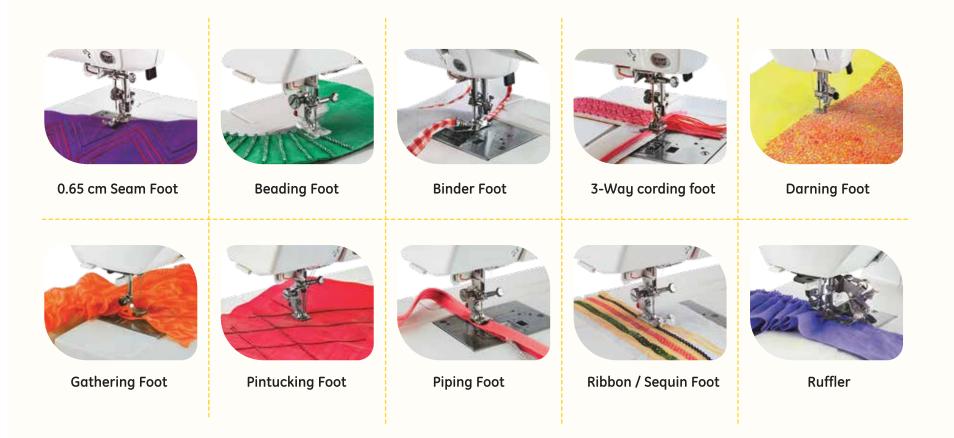

#### Sewing Accesories Workshops Basic Sewing Accessories:

0.65 Seam Foot

**Beading foot** 

Circular foot

Darning foot

Binder foot

3-way cording foot

Free motion couching foot

Fringe foot – edge Fringing

Fringe foot - embroidery double fringe

Fringe foot – applique

Fringe foot – fagoting

Ribbon & sequins foot

Rotary even feed foot

Gathering foot

Pintucking foot

**Piping foot** 

Roller foot

Ruffler foot

Walker foot

Ultra glide foot

Fringe foot – bow stitch

\* Select workshops are available in single or group sessions, in-store, outdoors, or at home. For pricing, curriculum, or details on any of the following workshops, please contact us.

# Machine Accessories:

A foot is an elegantly designed component that gently holds the fabric in place, guiding it flawlessly through each precise stitch. Beyond the standard foot, we offer a curated collection of specialized feet, and other accessories, each crafted to enhance your sewing experience with extreme precision.

#### **Creativity Enhancing Attachments**