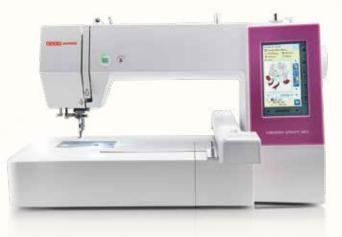

# Embroidery Odyssey With Memory Craft:

The Memory Craft Sewing Machine range is celebrated as the paragon of computerized luxury in sewing. This elite series of specialized and professional machines seamlessly integrates cutting-edge technology with exquisite embroidery craftsmanship, designed for those who demand excellence in garments, quilting, and home decor. With its seamless Wi- Fi and iPad compatibility, the Memory Craft unlocks limitless creative possibilities.

Experience unparalleled speed and precision with sewing speeds of up to 1,000 stitches per minute. Enhanced with specialty stitches and an advanced feed mechanism, this machine offers an extraordinary edge for those who aspire to achieve perfection in every stitch.