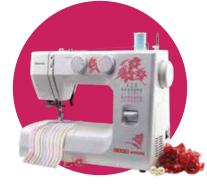

# **Sewing Machines**

You will be spoilt for choice as you walk into the world of thread craft as each model of the Usha Janome machine seems more interesting than the other – it's all yours for the taking. Each one has its own USPs – from customised embroidery options to multiple in-built stitch functions, from computerised patterns to automatic memory craft – these machines will tickle your creative juices, adding to your joy of bringing your projects to life... one stitch at a time!