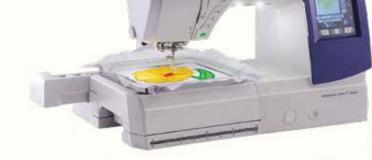

### Skyline S9 Embroidery Machine

- Wifi enabled machine
- Available iPad apps including AcuEdit, AcuMonitor, and AcuSetter
- Artistic Digitizer, a designing software, provided free with the machine
- LCD full colour touch screen
- Real time PC connection with Acutools 5 for combining and editing embroidery designs
- 2 & 3 letter monogramming functions with maximum stitch width of 9 mm
- Couching kit provided with the machine.