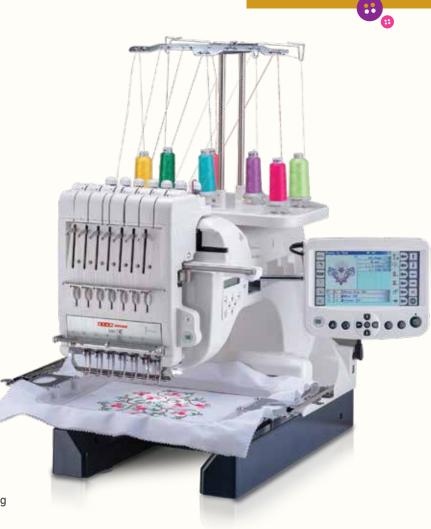

# MB 7E

#### MB7E: Single-Head 7- Needle Embroidery Machine

- Artistic Digitizer provided free with the machine. Independent bobbin winding
- USB compatible. Direct PC Link
- Compatible with Tajima hoops
- 4 white LED lights over needle area for easy viewing
- 3 Hoops: M1 (240 x 200mm), M2 (126 x 110mm), M3 (50 x 50mm)
- RCS (Remote Computer Screen) control panel included. Total weight of the machine is 23 kg