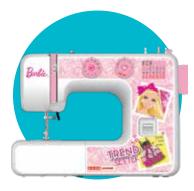

### My Fab Barbie

#### **21 Stitch Function**

- Stitch length adjustment.
- Colour coded functional display.
- Built-in light.
- Triple strength stitch.
- Free arm for circular stitching.
- Complimentary Barbie "Book of sewing and dressmaking".
- Complimentary Barbie sewing box.
- Complimentary 2 special foot accessories.