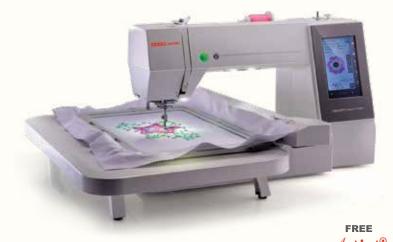

#### **Embroidery Machine**

- Embroidery machine with a large embroidery area 200 mm x 360 mm
- Touch screen for design selection
- Artistic Digitizer Junior, an editing software, provided free with the machine
- Embroidery speed 860 SPM
- Fine position/angle adjustment key for perfectly aligning two designs
- USB Port (A&B) for customised designs/ direct connection with PC.