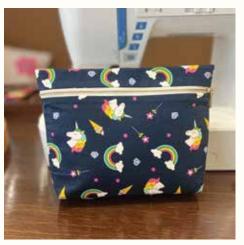

# Stitch-It-Yourself

Pick a ready DIY project in-store, stitch it yourself and take home a token of creativity in 60-90 minutes. A truly immersive DIY experiential into the world of sewing.

Walk-in to our store anytime, any day, and simply choose from our 50+ DIY project options to spend the next 60-90 mins creating a piece of art and utility.

Crescendo moments

Tiny stitches, BIG memories