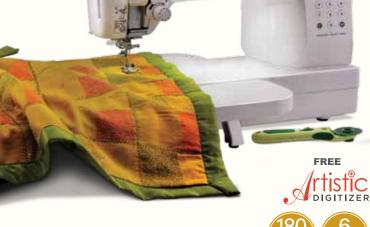

### 9850 E Embroidery Machine

- SITCHS (175) Balanting Bal
- Sewing and embroidery machine with an embroidery area of 200 mm x 170 mm
- Artistic Digitizer, a designing software, provided free with the machine
- Touch screen for design selection
- USB Port (A&B) for more customised designs
- Embroidery speed: 800 SPM and Stitching speed: 1000 SPM
- Comes with detachable embroidery unit.

#### FREE rtistic DIGITIZER