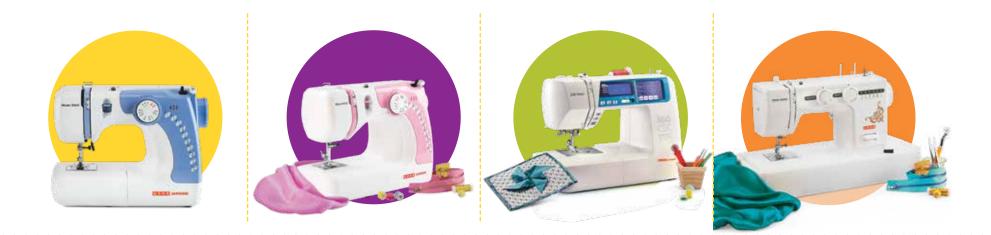

# **Sewing Machines**

You will be spoilt for choice as you walk into the world of thread craft as each model of the Usha Janome machine seems more interesting than the other – it's all yours for the taking. Each one has its own USPs – from customised embroidery options to multiple in-built stitch functions, from computerised patterns to automatic memory craft – these machines will tickle your creative juices, adding to your joy of bringing your projects to life... one stitch at a time!