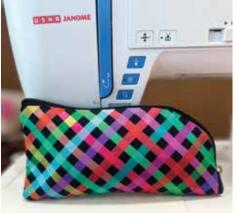

# Stitch-It-Yourself

Pick a ready DIY project in-store, stitch it yourself and take home a token of creativity in 60-90 minutes. A truly immersive DIY experiential into the world of sewing.

Walk-in to our store anytime, any day, and simply choose from our 50+ DIY project options to spend the next 60-90 mins creating a piece of art and utility.

Crescendo moments

Tiny stitches, BIG memories