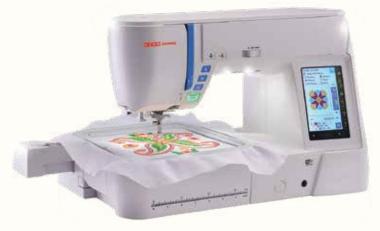

### 9850 E Embroidery Machine

- SITCHS (175) Balanting Bal
- Sewing and embroidery machine with an embroidery area of 200 mm x 170 mm
- Artistic Digitizer, a designing software, provided free with the machine
- Touch screen for design selection
- USB Port (A&B) for more customised designs
- Embroidery speed: 800 SPM and Stitching speed: 1000 SPM
- Comes with detachable embroidery unit.